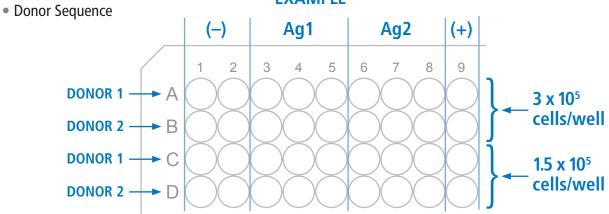

## Please indicate the location of the following:

- (+) Positive Controls
- (–) Negative Controls
- Antigen Layout
- Cell Numbers

## **EXAMPLE**